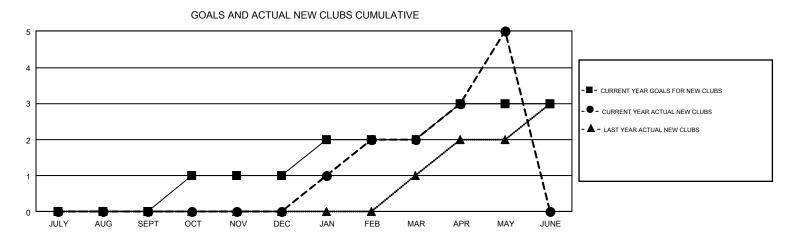

## GMT Constitutional Area 6-Afr, Group M

REPORT DOES NOT INCLUDE CLUBS IN UNDISTRICTED AREAS.

|               | Clu           | lbs          |               | Members               |                           |                         |                                                    |  |
|---------------|---------------|--------------|---------------|-----------------------|---------------------------|-------------------------|----------------------------------------------------|--|
|               | RESULTS FC    | DR 2018-2019 |               | RESULTS FOR 2018-2019 |                           |                         |                                                    |  |
| QUARTER       | NEW CLUB GOAL | NEW CLUBS    | DROPPED CLUBS | QUARTER               | MEMBER GROWTH NET<br>GOAL | MEMBER GROWTH<br>ACTUAL | DROPPED<br>MEMBERS ACTUAL<br>(including transfers) |  |
| JULY/AUG/SEPT | 0             | 0            | 0             | JULY/AUG/SEPT         | 35                        | 35                      | 46                                                 |  |
| OCT/NOV/DEC   | 1             | 0            | 0             | OCT/NOV/DEC           | 81                        | 57                      | 100                                                |  |
| JAN/FEB/MAR   | 1             | 2            | 1             | JAN/FEB/MAR           | 56                        | 105                     | 91                                                 |  |
| APR/MAY/JUNE  | 1             | 3            | 0             | APR/MAY/JUNE          | 56                        | 149                     | 60                                                 |  |