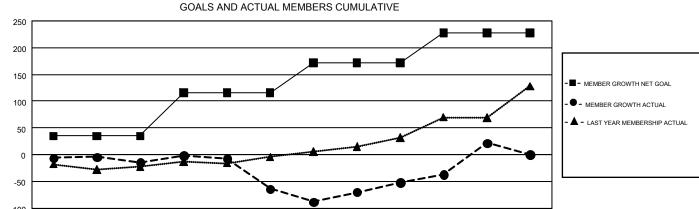

## GMT Constitutional Area 6-Afr, Group M

REPORT DOES NOT INCLUDE CLUBS IN UNDISTRICTED AREAS.

|               | Clu           | lbs          |               | Members               |                           |                         |                                                    |  |
|---------------|---------------|--------------|---------------|-----------------------|---------------------------|-------------------------|----------------------------------------------------|--|
|               | RESULTS FC    | DR 2018-2019 |               | RESULTS FOR 2018-2019 |                           |                         |                                                    |  |
| QUARTER       | NEW CLUB GOAL | NEW CLUBS    | DROPPED CLUBS | QUARTER               | MEMBER GROWTH NET<br>GOAL | MEMBER GROWTH<br>ACTUAL | DROPPED<br>MEMBERS ACTUAL<br>(including transfers) |  |
| JULY/AUG/SEPT | 0             | 0            | 0             | JULY/AUG/SEPT         | 35                        | 35                      | 46                                                 |  |
| OCT/NOV/DEC   | 1             | 0            | 0             | OCT/NOV/DEC           | 81                        | 57                      | 100                                                |  |
| JAN/FEB/MAR   | 1             | 2            | 1             | JAN/FEB/MAR           | 56                        | 105                     | 91                                                 |  |
| APR/MAY/JUNE  | 1             | 3            | 0             | APR/MAY/JUNE          | 56                        | 149                     | 60                                                 |  |

| -100 - |      |     |      |     |     |     |     |     |     |     |     |      |
|--------|------|-----|------|-----|-----|-----|-----|-----|-----|-----|-----|------|
|        | JULY | AUG | SEPT | OCT | NOV | DEC | JAN | FEB | MAR | APR | MAY | JUNE |